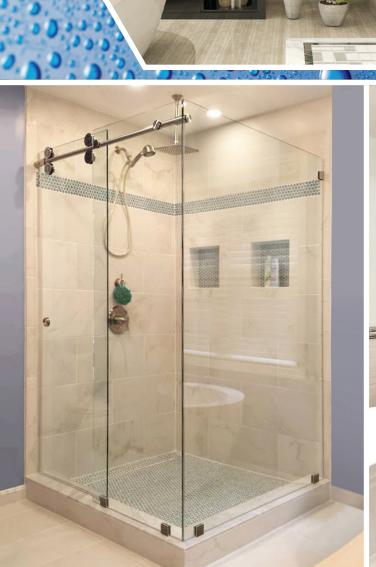

### PHOTO GALLERY - 70 Roller Series

Pilkington OptiShower is a durable, anti-corrosion glass coating that protects your glass from the damaging effects of moisture, heat, and humid conditions. With the OptiShower coating, glass keeps its fresh appearance longer and is easier to clean. For routine cleansing of this glass, only a soft cloth, water, and a neutral detergent are recommended.