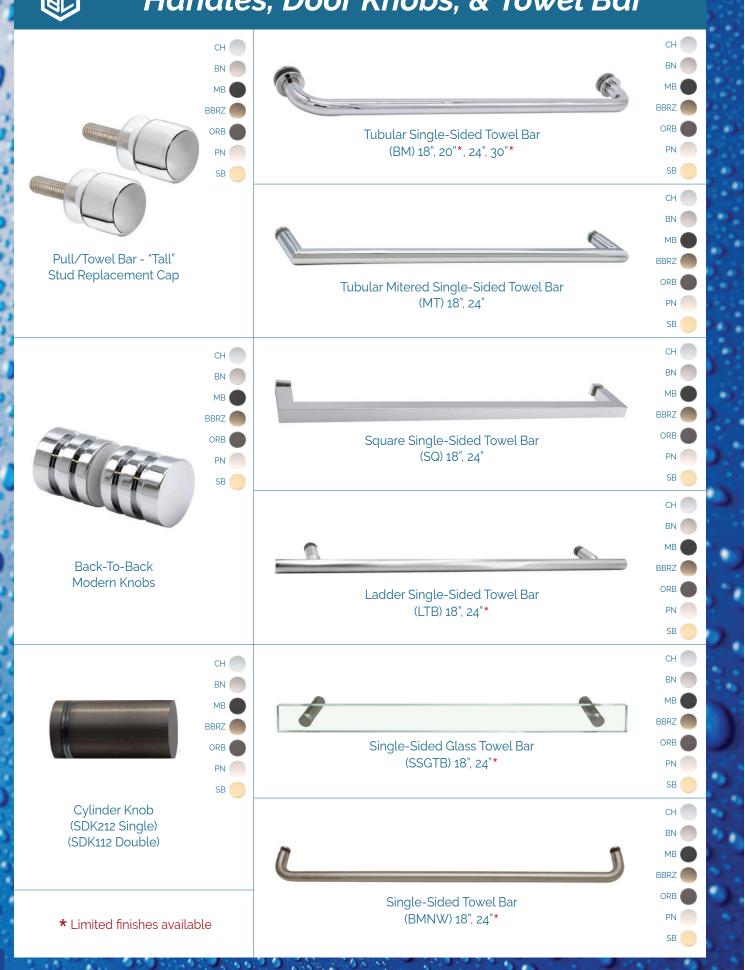

### Handles, Door Knobs, & Towel Bar

# Handles, Door Knobs, & Towel Bar

| CH<br>BN<br>MB<br>BBRZ<br>ORB<br>PN<br>SB                                                                                                                                                                                                                                                                                                                                                                                                                                                                                                                                                                                                                                                                                                                                                                                                                                                                                                                                                                                                                                                                                                                                                                                                                                                                                                                                                                                                                                                                                                                                                                                                                                                                                                                                                                                                                                                                                                                                                                                                                                                                                     |                                 | CH<br>BN<br>MB<br>BBRZ<br>ORB<br>PN<br>SB |                                                        | CH<br>BN<br>BBRZ<br>ORB<br>PN<br>SB       |
|-------------------------------------------------------------------------------------------------------------------------------------------------------------------------------------------------------------------------------------------------------------------------------------------------------------------------------------------------------------------------------------------------------------------------------------------------------------------------------------------------------------------------------------------------------------------------------------------------------------------------------------------------------------------------------------------------------------------------------------------------------------------------------------------------------------------------------------------------------------------------------------------------------------------------------------------------------------------------------------------------------------------------------------------------------------------------------------------------------------------------------------------------------------------------------------------------------------------------------------------------------------------------------------------------------------------------------------------------------------------------------------------------------------------------------------------------------------------------------------------------------------------------------------------------------------------------------------------------------------------------------------------------------------------------------------------------------------------------------------------------------------------------------------------------------------------------------------------------------------------------------------------------------------------------------------------------------------------------------------------------------------------------------------------------------------------------------------------------------------------------------|---------------------------------|-------------------------------------------|--------------------------------------------------------|-------------------------------------------|
| Tubular Handle<br>(BM)                                                                                                                                                                                                                                                                                                                                                                                                                                                                                                                                                                                                                                                                                                                                                                                                                                                                                                                                                                                                                                                                                                                                                                                                                                                                                                                                                                                                                                                                                                                                                                                                                                                                                                                                                                                                                                                                                                                                                                                                                                                                                                        | Tubular Mitered Handle<br>(MT)  |                                           | Square Tubing Handle<br>(SQ)                           |                                           |
| CH BN BBRZ CH BN BBRZ CH BN BBRZ CH BN BBRZ CH BRZ CH BN BBRZ CH BRZ CH |                                 | CH                                        | T                                                      | CH<br>BN<br>BBRZ<br>ORB<br>PN<br>SB       |
| Ladder Style Handle<br>(LP)                                                                                                                                                                                                                                                                                                                                                                                                                                                                                                                                                                                                                                                                                                                                                                                                                                                                                                                                                                                                                                                                                                                                                                                                                                                                                                                                                                                                                                                                                                                                                                                                                                                                                                                                                                                                                                                                                                                                                                                                                                                                                                   | Through-Glass Pull<br>(SERNHP2) |                                           | Traditional Knob<br>(SDK100 Single)<br>(SDK200 Double) |                                           |
| CH<br>BN<br>Towel Bar/Modern Knob Combo<br>(TBRDK124) 18", 24"                                                                                                                                                                                                                                                                                                                                                                                                                                                                                                                                                                                                                                                                                                                                                                                                                                                                                                                                                                                                                                                                                                                                                                                                                                                                                                                                                                                                                                                                                                                                                                                                                                                                                                                                                                                                                                                                                                                                                                                                                                                                |                                 |                                           |                                                        | CH<br>BN<br>MB<br>BBRZ<br>ORB<br>PN<br>SB |
| CH<br>BN<br>Towel Bar/Classic Knob Combo<br>(TBRDK224) 18", 24"                                                                                                                                                                                                                                                                                                                                                                                                                                                                                                                                                                                                                                                                                                                                                                                                                                                                                                                                                                                                                                                                                                                                                                                                                                                                                                                                                                                                                                                                                                                                                                                                                                                                                                                                                                                                                                                                                                                                                                                                                                                               |                                 |                                           | Square Knob<br>(SDK270 Single)*<br>(SDK160 Double)     |                                           |