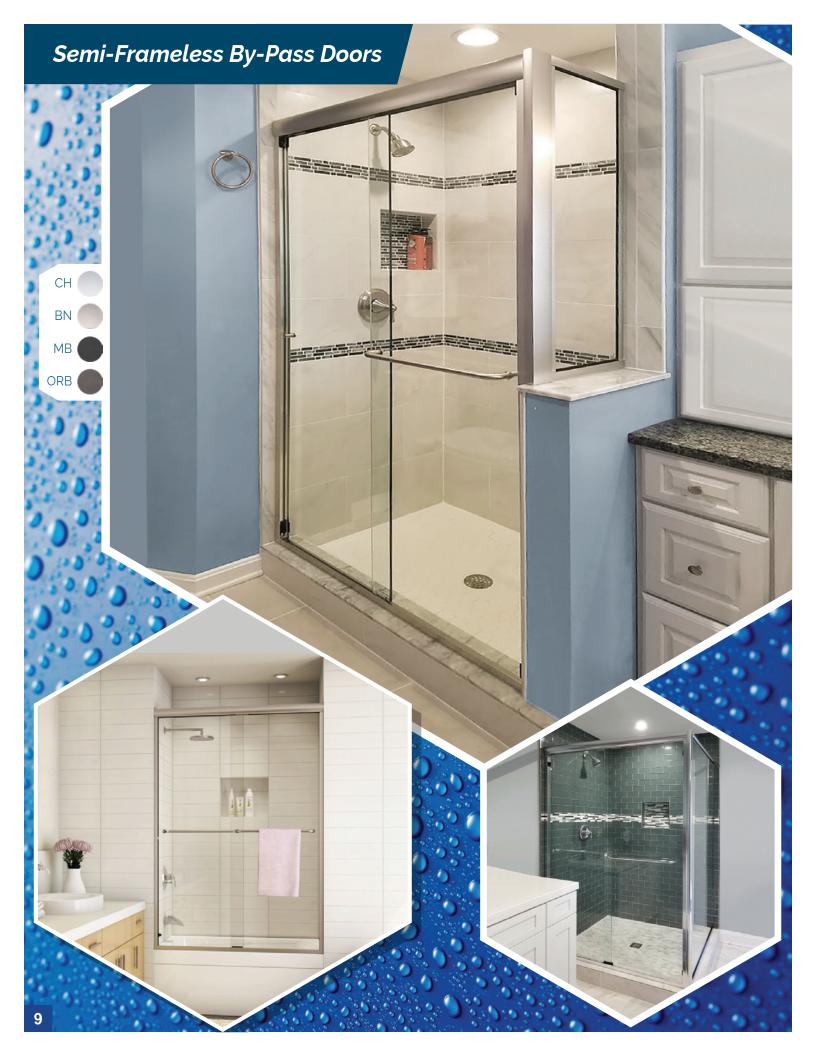

ROLLING & SLIDING SHOWER DOORS

8395 Euclid Ave., Suite B Manassas Park, VA 20111 Phone: (703) 257-7150 sales@abcglassandmirror.com www.abcglassandmirror.com





### PHOTO GALLERY - 60 Roller Series









### PHOTO GALLERY - 70 Roller Series

















Pilkington OptiShower is a durable, anti-corrosion glass coating that protects your glass from the damaging effects of moisture, heat, and humid conditions. With the OptiShower coating, glass keeps its fresh appearance longer and is easier to clean. For routine cleansing of this glass, only a soft cloth, water, and a neutral detergent are recommended.

The Pilkington OptiShower protective layer is applied while the glass is on the manufacturing line, and its effectiveness and longevity are guaranteed.

This coated glass has been tested against standard glass and shown to significantly reduce the occurrence of corrosion and limescale buildup in hot and humid environments over time.

\*See abcglassandmirror.com/about/warrany/ for full warranty details.







HydroClear® anti-corrosive