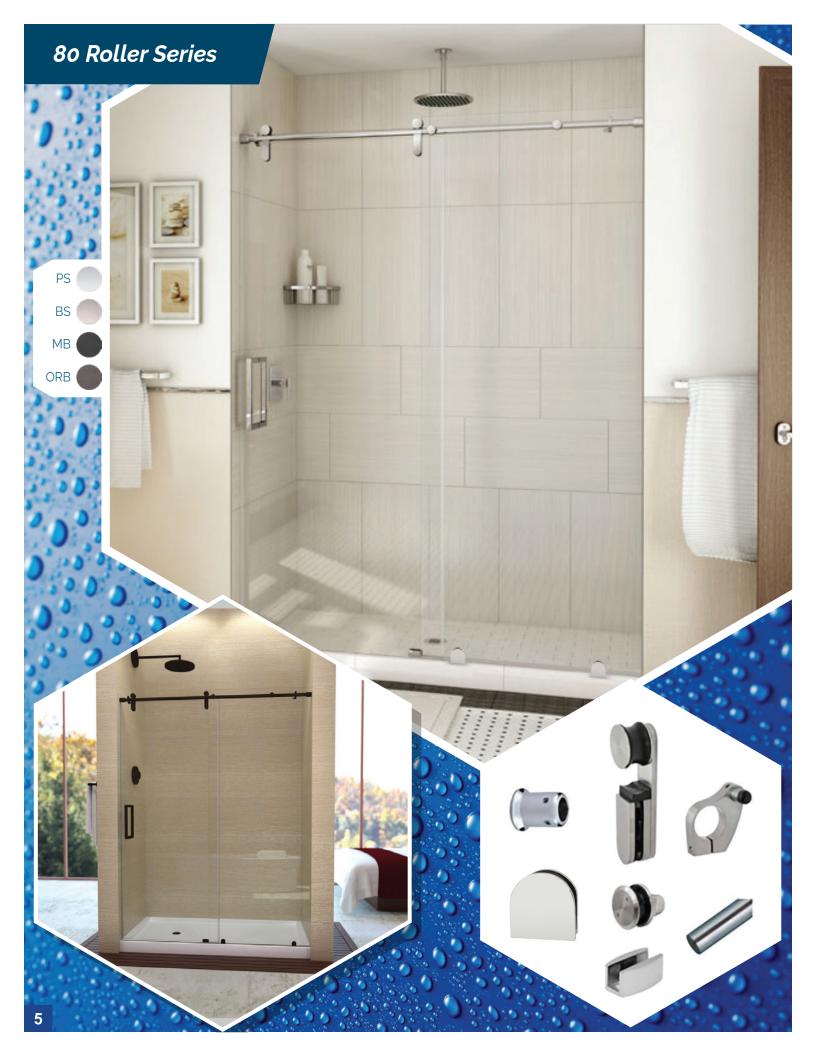

ROLLING & SLIDING SHOWER DOORS

8395 Euclid Ave., Suite B Manassas Park, VA 20111 Phone: (703) 257-7150 sales@abcglassandmirror.com www.abcglassandmirror.com





### PHOTO GALLERY - 60 Roller Series









### PHOTO GALLERY - 70 Roller Series

















Pilkington OptiShower is a durable, anti-corrosion glass coating that protects your glass from the damaging effects of moisture, heat, and humid conditions. With the OptiShower coating, glass keeps its fresh appearance longer and is easier to clean. For routine cleansing of this glass, only a soft cloth, water, and a neutral detergent are recommended.

The Pilkington OptiShower protective layer is applied while the glass is on the manufacturing line, and its effectiveness and longevity are guaranteed.

This coated glass has been tested against standard glass and shown to significantly reduce the occurrence of corrosion and limescale buildup in hot and humid environments over time.

\*See abcglassandmirror.com/about/warrany/ for full warranty details.







HydroClear® anti-c