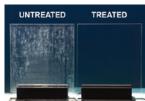

### PHOTO GALLERY - 70 Roller Series

Pilkington OptiShower is a durable, anti-corrosion glass coating that protects your glass from the damaging effects of moisture, heat, and humid conditions. With the OptiShower coating, glass keeps its fresh appearance longer and is easier to clean. For routine cleansing of this glass, only a soft cloth, water, and a neutral detergent are recommended.

The Pilkington OptiShower protective layer is applied while the glass is on the manufacturing line, and its effectiveness and longevity are guaranteed.

This coated glass has been tested against standard glass and shown to significantly reduce the occurrence of corrosion and limescale buildup in hot and humid environments over time.

\*See abcglassandmirror.com/about/warrany/ for full warranty details.

HydroClear® anti-corrosive glass provides permanent protection against the corrosive effects of water, heat, and humidity that produce a dull, hazy and dirty appearance. To eliminate the potential for surface corrosion, HydroClear features an invisible, highly durable, and permanent protective coating that is fused to the glass surface, providing corrosion protection for a crystal clear appearance that lasts a lifetime. *"See abcglassandmirror.com/about/warrany/ for full warranty details.*"