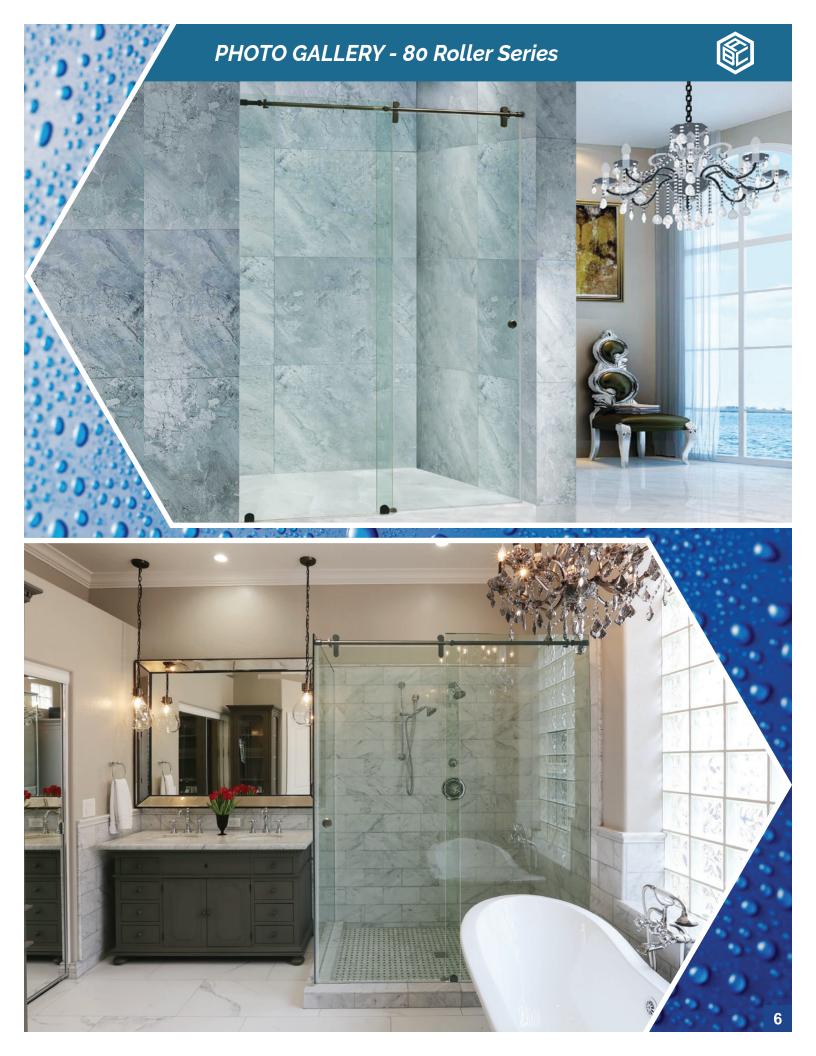

ROLLING & SLIDING SHOWER DOORS

8395 Euclid Ave., Suite B Manassas Park, VA 20111 Phone: (703) 257-7150 sales@abcglassandmirror.com www.abcglassandmirror.com





### PHOTO GALLERY - 60 Roller Series









### PHOTO GALLERY - 70 Roller Series

















Pilkington OptiShower is a durable, anti-corrosion glass coating that protects your glass from the damaging effects of moisture, heat, and humid conditions. With the OptiShower coating, glass keeps its fresh appearance longer and is easier to clean. For routine cleansing of this glass, only a soft cloth, water, and a neutral detergent are recommended.

The Pilkington OptiShower protective layer is applied while the glass is on the manufacturing line, and its effectiveness and longevity are guaranteed.

This coated glass has been tested against standard glass and shown to significantly reduce the occurrence of corrosion and limescale buildup in hot and humid environments over time.

\*See abcglassandmirror.com/about/warrany/ for full warranty details.







HydroClear® anti-cor