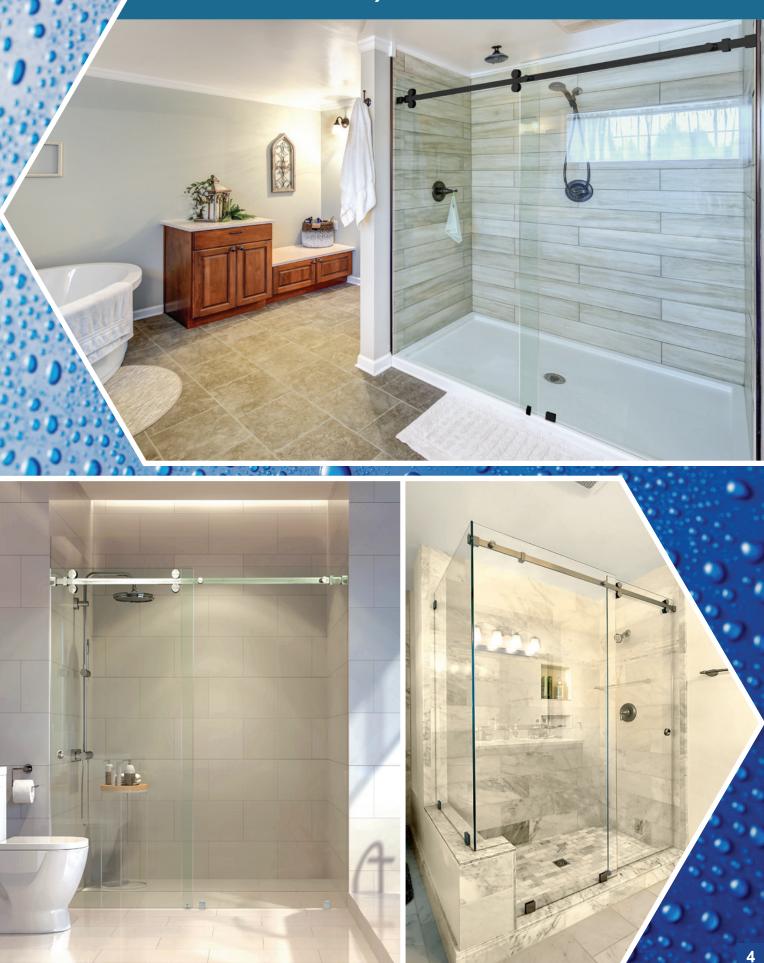

### PHOTO GALLERY - 70 Roller Series

Pilkington OptiShower is a durable, anti-corrosion glass coating that protects your glass from the damaging effects of moisture, heat, and humid conditions. With the OptiShower coating, glass keeps its fresh appearance longer and is easier to clean. For routine cleansing of this glass, only a soft cloth, water, and a neutral detergent are recommended.

The Pilkington OptiShower protective layer is applied while the glass is on the manufacturing line, and its effectiveness and longevity are guaranteed.

This coated glass has been tested against standard glass and shown to significantly reduce the occurrence of corrosion and limescale buildup in hot and humid environments over time.