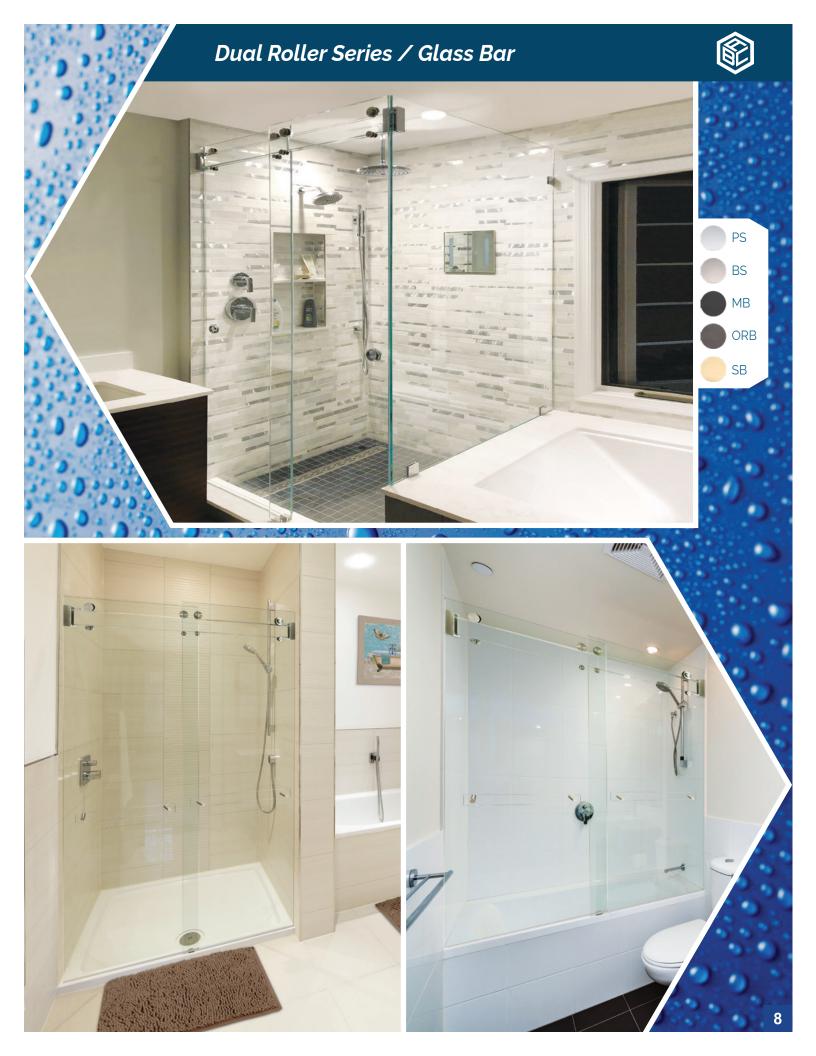

### PHOTO GALLERY - 70 Roller Series

Pilkington OptiShower is a durable, anti-corrosion glass coating that protects your glass from the damaging effects of moisture, heat, and humid conditions. With the OptiShower coating, glass keeps its fresh appearance longer and is easier to clean. For routine cleansing of this glass, only a soft cloth, water, and a neutral detergent are recommended.