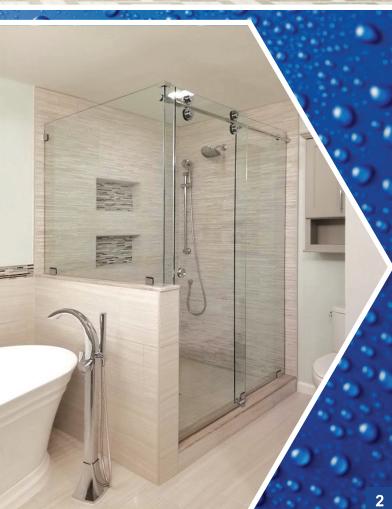

### PHOTO GALLERY - 70 Roller Series

Pilkington OptiShower is a durable, anti-corrosion glass coating that protects your glass from the damaging effects of moisture, heat, and humid conditions. With the OptiShower coating, glass keeps its fresh appearance longer and is easier to clean. For routine cleansing of this glass, only a soft cloth, water, and a neutral detergent are recommended.