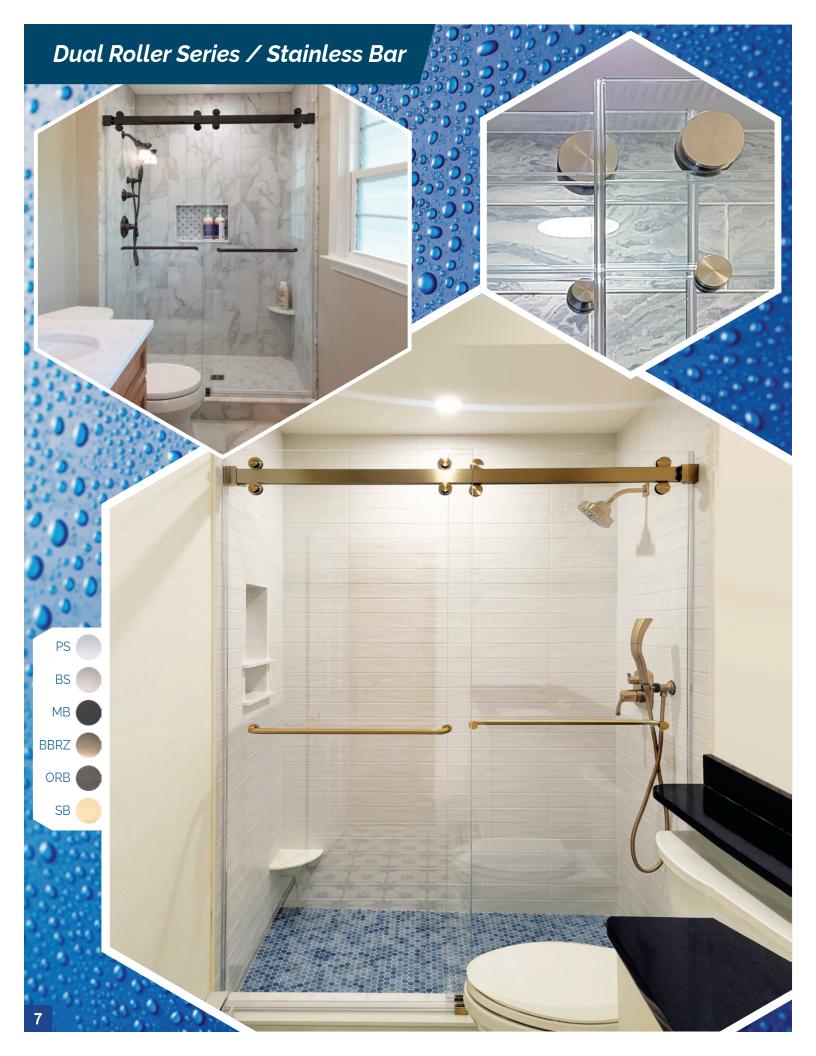

ROLLING & SLIDING SHOWER DOORS

8395 Euclid Ave., Suite B Manassas Park, VA 20111 Phone: (703) 257-7150 sales@abcglassandmirror.com www.abcglassandmirror.com





### PHOTO GALLERY - 60 Roller Series









### PHOTO GALLERY - 70 Roller Series

















Pilkington OptiShower is a durable, anti-corrosion glass coating that protects your glass from the damaging effects of moisture, heat, and humid conditions. With the OptiShower coating, glass keeps its fresh appearance longer and is easier to clean. For routine cleansing of this glass, only a soft cloth, water, and a neutral detergent are recommended.

The Pilkington OptiShower protective layer is applied while the glass is on the manufacturing line, and its effectiveness and longevity are guaranteed.

This coated glass has been tested against standard glass and shown to significantly reduce the occurrence of corrosion and limescale buildup in hot and humid environments over time.

\*See abcglassandmirror.com/about/warrany/ for full warranty details.







HydroClear® anti-corro