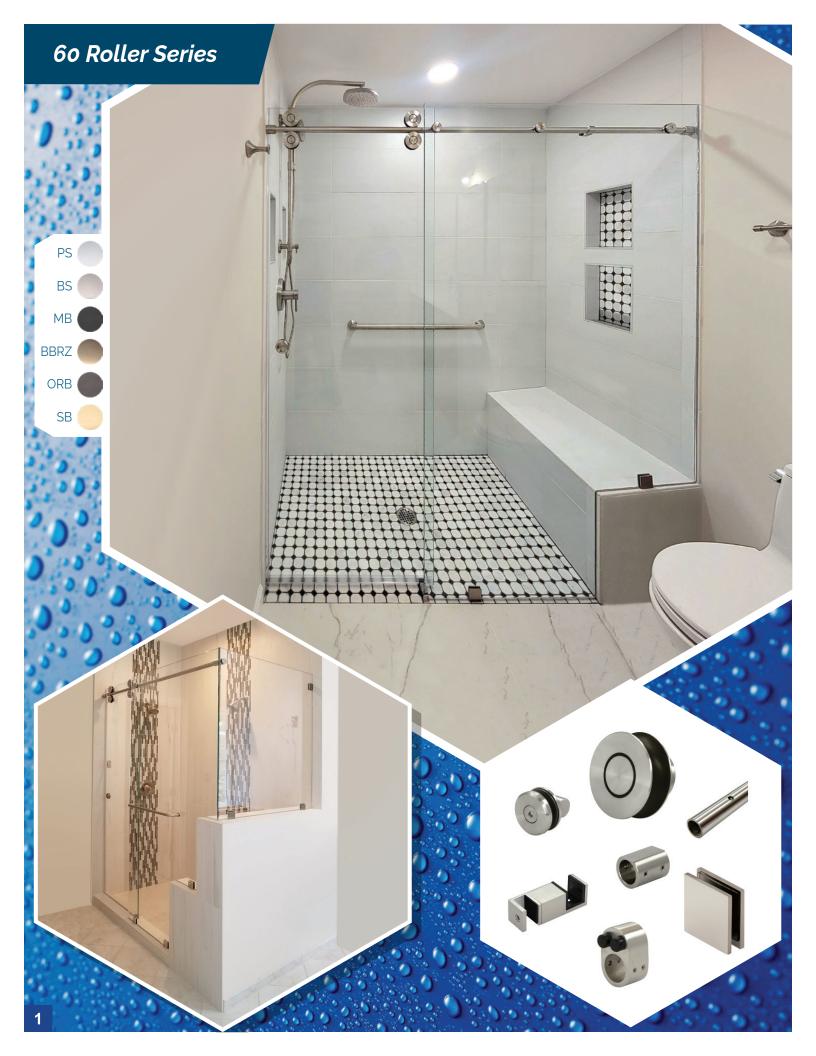

ROLLING & SLIDING SHOWER DOORS

8395 Euclid Ave., Suite B Manassas Park, VA 20111 Phone: (703) 257-7150 sales@abcglassandmirror.com www.abcglassandmirror.com





### PHOTO GALLERY - 60 Roller Series









### PHOTO GALLERY - 70 Roller Series

















Pilkington OptiShower is a durable, anti-corrosion glass coating that protects your glass from the damaging effects of moisture, heat, and humid conditions. With the OptiShower coating, glass keeps its fresh appearance longer and is easier to clean. For routine cleansing of this glass, only a soft cloth, water, and a neutral detergent are recommended.

The Pilkington OptiShower protective layer is applied while the glass is on the manufacturing line, and its effectiveness and longevity are guaranteed.

This coated glass has been tested against standard glass and shown to significantly reduce the occurrence of corrosion and limescale buildup in hot and humid environments over time.

\*See a