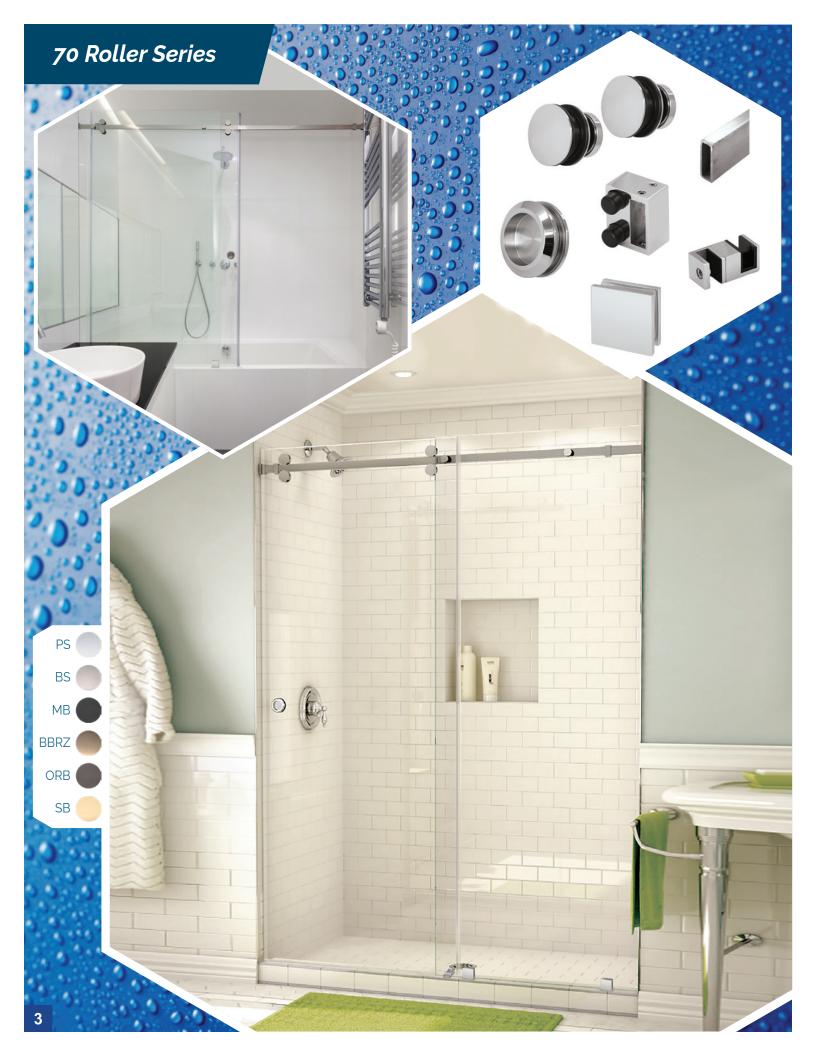

### PHOTO GALLERY - 70 Roller Series

Pilkington OptiShower is a durable, anti-corrosion glass coating that protects your glass from the damaging effects of moisture, heat, and humid conditions. With the OptiShower coating, glass keeps its fresh appearance longer and is easier to clean. For routine cleansing of this glass, only a soft cloth, water, and a neutral detergent are recommended.