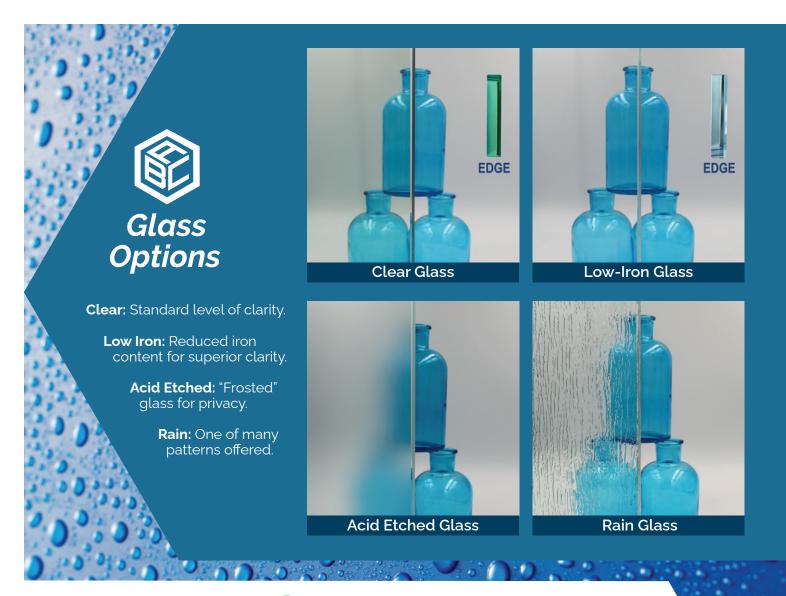

ROLLING & SLIDING SHOWER DOORS

8395 Euclid Ave., Suite B Manassas Park, VA 20111 Phone: (703) 257-7150 sales@abcglassandmirror.com www.abcglassandmirror.com





### PHOTO GALLERY - 60 Roller Series









### PHOTO GALLERY - 70 Roller Series

















Pilkington OptiShower is a durable, anti-corrosion glass coating that protects your glass from the damaging effects of moisture, heat, and humid conditions. With the OptiShower coating, glass keeps its fresh appearance longer and is easier to clean. For routine cleansing of this glass, only a soft cloth, water, and a neutral detergent are recommended.

The Pilkington OptiShower protective layer is applied while the glass is on the manufacturing line, and its effectiveness and longevity are guaranteed.

This coated glass has been tested against standard glass and shown to significantly reduce the occurrence of corrosion and limescale buildup in hot and humid environments over time.

\*See abcglassandmirror.com/about/warrany/ for full warranty details.







HydroClear® anti-corrosive g