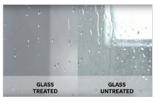

### PHOTO GALLERY - 70 Roller Series

Pilkington OptiShower is a durable, anti-corrosion glass coating that protects your glass from the damaging effects of moisture, heat, and humid conditions. With the OptiShower coating, glass keeps its fresh appearance longer and is easier to clean. For routine cleansing of this glass, only a soft cloth, water, and a neutral detergent are recommended.

The Pilkington OptiShower protective layer is applied while the glass is on the manufacturing line, and its effectiveness and longevity are guaranteed.

This coated glass has been tested against standard glass and shown to significantly reduce the occurrence of corrosion and limescale buildup in hot and humid environments over time.

\*See abcglassandmirror.com/about/warrany/ for full warranty details.

HydroClear® anti-corrosive glass provides permanent protection against the corrosive effects of water, heat, and humidity that produce a dull, hazy and dirty appearance. To eliminate the potential for surface corrosion, HydroClear features an invisible, highly durable, and permanent protective coating that is fused to the glass surface, providing corrosion protection for a crystal clear appearance that lasts a lifetime. *"See abcglassandmirror.com/about/warrany/ for full warranty details.*"