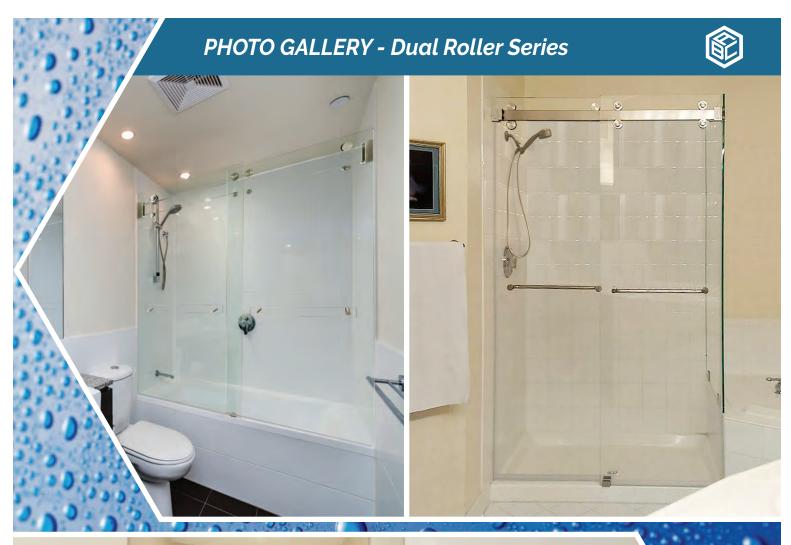

8395 Euclid Ave., Suite B Manassas Park, VA 20111 Phone: (703) 257-7150 sales@abcglassandmirror.com www.abcglassandmirror.com

ShowerGuard uses innovative technology to protect your glass from soap scum, corrosion, and hard water. The surface of the glass is sealed using ion beam technology to fill the pores. This keeps soap scum, etc. out of the pores and protects the glass from stains, which means minimal cleaning is required.

The protective coating is placed on the glass during the manufacturing process securing the sealant's protective properties to preserve your shower glass for years to come.

What makes ShowerGuard different from all other sealants is that it actually becomes part of the glass itself and never needs to be reapplied. ShowerGuard is backed by a limited lifetime warranty.\*