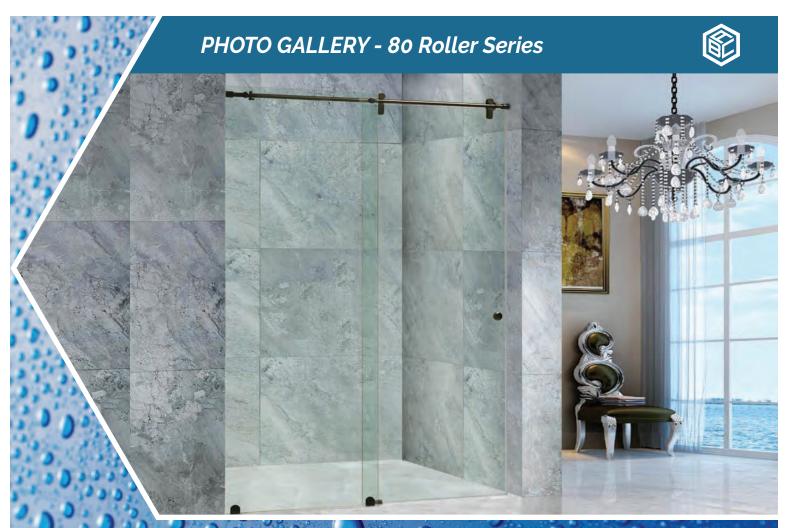

## **Hardware Finishes**

Chrome

**Polished Stainless** 

**Brushed Nickel** 

**Brushed Stainless** 

Oil Rubbed Bronze

Matte Black