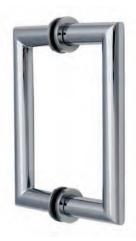

# Handles, Door Knobs, & Towel Bar

Tubular Handle (BM)

Crescent Style Handle (CSH)

Ladder Style Handle (LP)

Tubular Mitered Handle (MT)

Square Tubing Handle (SQ)

Cylinder Single-Sided Knob

Through-Glass Pull