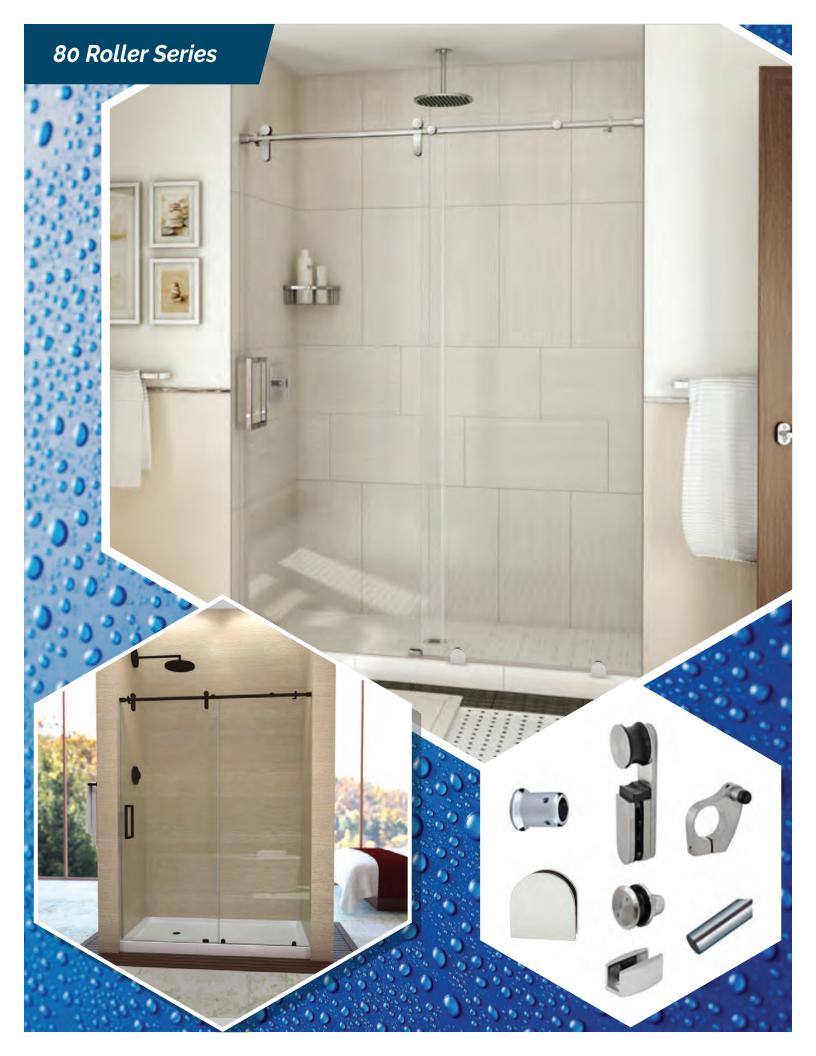

## **Hardware Finishes**

Chrome

**Polished Stainless** 

**Brushed Nickel** 

**Brushed Stainless** 

Oil Rubbed Bronze

Matte Black