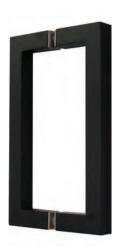

# Handles, Door Knobs, & Towel Bar

Tubular Handle (BM)

Crescent Style Handle (CSH)

Ladder Style Handle (LP)

Tubular Mitered Handle (MT)

Square Tubing Handle (SQ)

Cylinder Single-Sided Knob

Through-Glass Pull