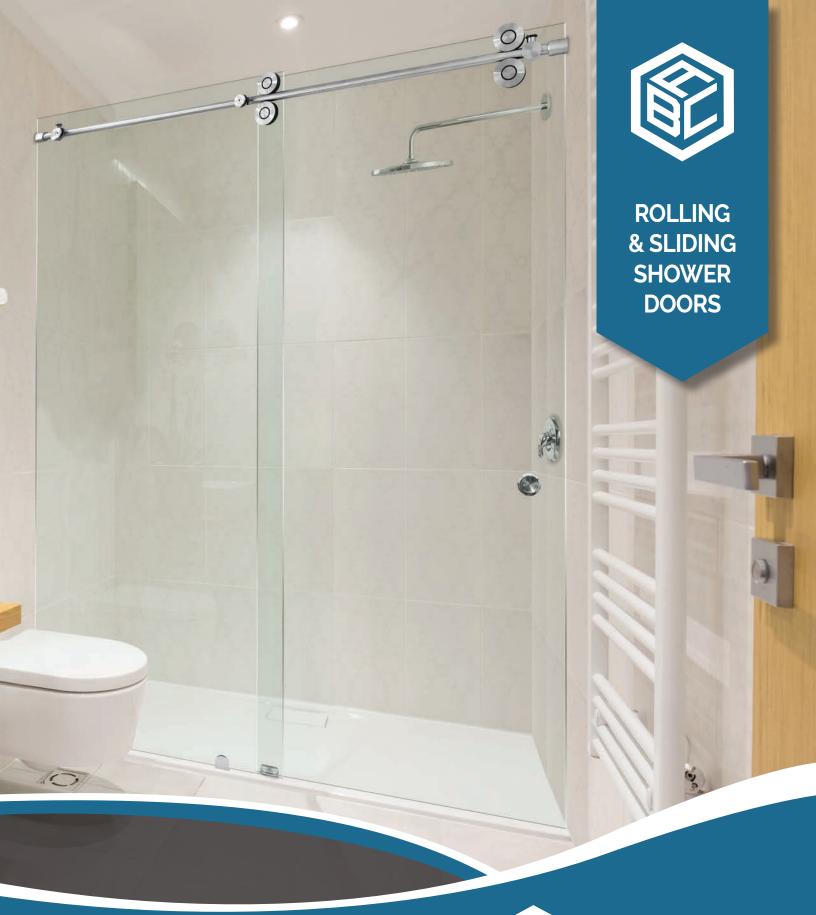

8395 Euclid Ave., Suite B Manassas Park, VA 20111 Phone: (703) 257-7150 sales@abcglassandmirror.com www.abcglassandmirror.com







































ShowerGuard uses innovative technology to protect your glass from soap scum, corrosion, and hard water. The surface of the glass is sealed using ion beam technology to fill the pores. This keeps soap scum, etc. out of the pores and protects the glass from stains, which means minimal cleaning is required.

The protective coating is placed on the glass during the manufacturing process securing the sealant's protective properties to preserve your shower glass for years to come.

What makes ShowerGuard different from all other sealants is that it actually becomes part of the glass itself and never needs to be reapplied. ShowerGua