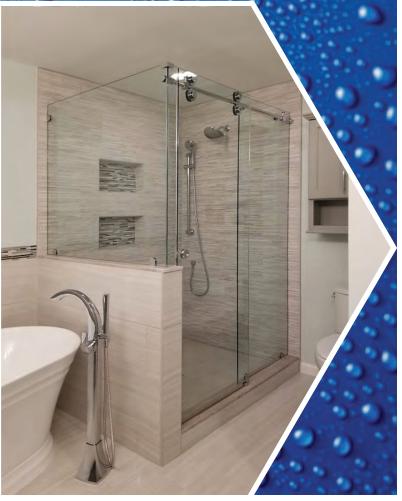

8395 Euclid Ave., Suite B Manassas Park, VA 20111 Phone: (703) 257-7150 sales@abcglassandmirror.com www.abcglassandmirror.com

ShowerGuard uses innovative technology to protect your glass from soap scum, corrosion, and hard water. The surface of the glass is sealed using ion beam technology to fill the pores. This keeps soap scum, etc. out of the pores and protects the glass from stains, which means minimal cleaning is required.

The protective coating is placed on the glass during the manufacturing process securing the sealant's protective properties to preserve your shower glass for years to come.

What makes ShowerGuard different from all other sealants is that it actually becomes part of the glass itself and never needs to be reapplied. ShowerGuard is backed by a limited lifetime warranty.\*