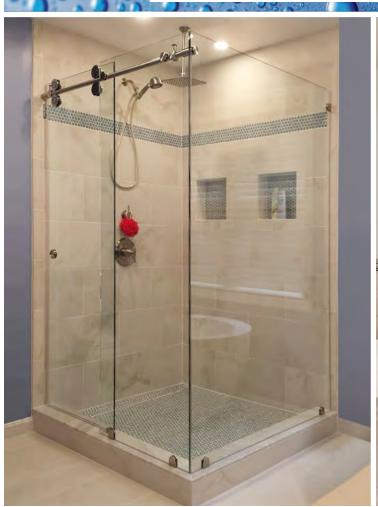

8395 Euclid Ave., Suite B Manassas Park, VA 20111 Phone: (703) 257-7150 sales@abcglassandmirror.com www.abcglassandmirror.com







































ShowerGuard uses innovative technology to protect your glass from soap scum, corrosion, and hard water. The surface of the glass is sealed using ion beam technology to fill the pores. This keeps soap scum, etc. out of the pores and protects the glass from stains, which means minimal cleaning is required.

The protective coating is placed on the glass during the manufacturing process securing the sealant's protective properties to preserve your shower glass for years to come.

What makes ShowerGuard different from all other sealants is that it actually becomes part of the glass itself and never needs to be reapplied. ShowerGuard is backed by a limited lifetime warranty.\*



## **Hardware Finishes**





Chrome



**Polished Stainless** 



**Brushed Nickel**