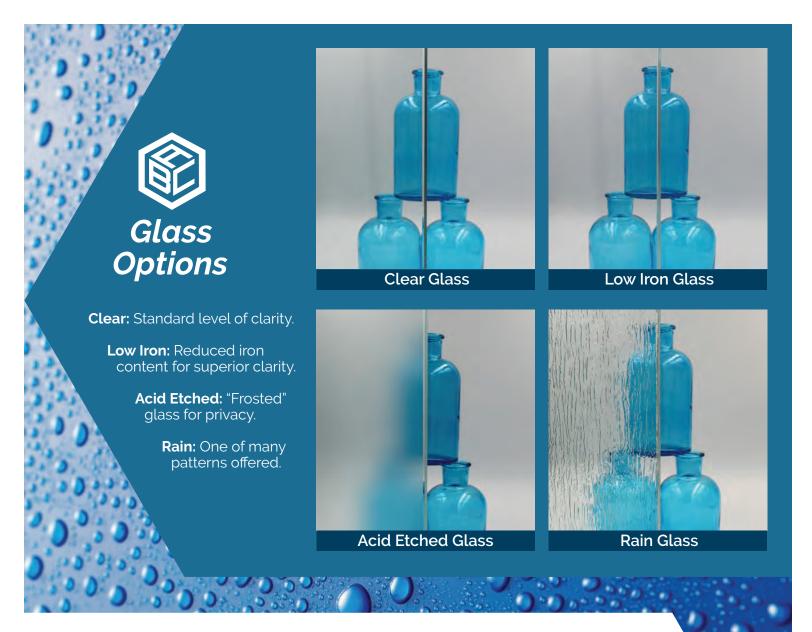

## **Hardware Finishes**

Chrome

**Polished Stainless** 

**Brushed Nickel** 

**Brushed Stainless** 

Oil Rubbed Bronze

Matte Black