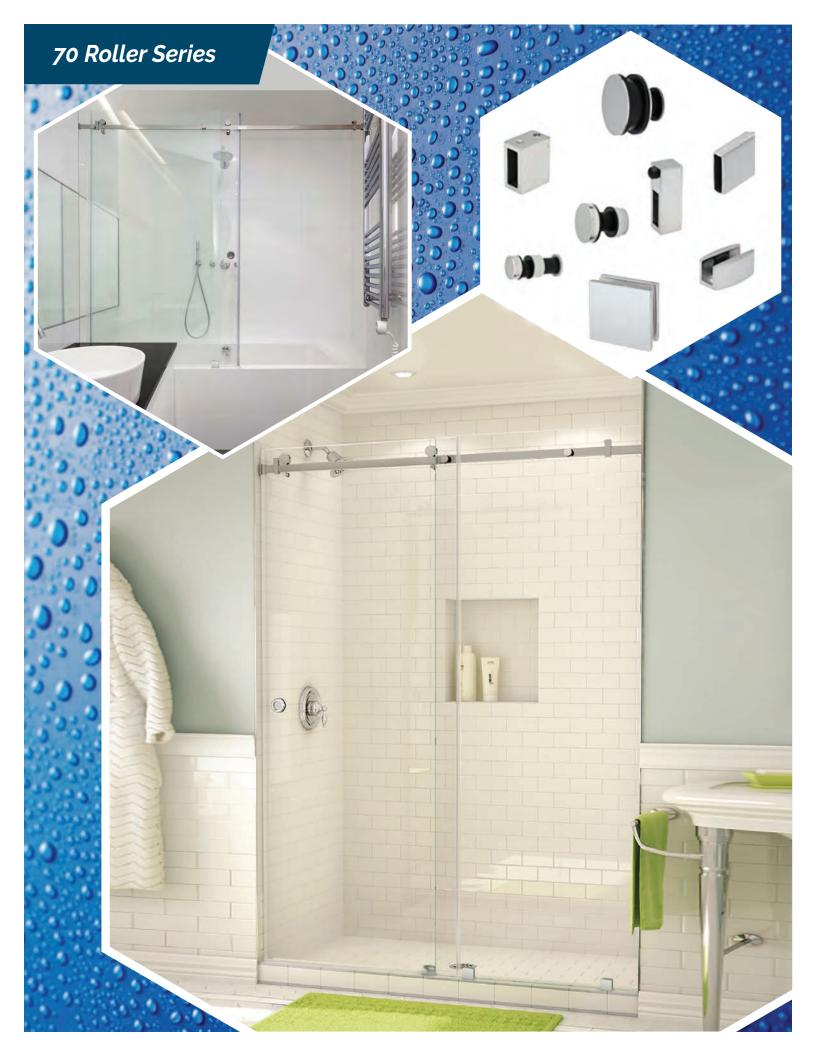

## **Hardware Finishes**

Chrome

**Polished Stainless** 

**Brushed Nickel** 

**Brushed Stainless** 

Oil Rubbed Bronze

Matte Black

### **Shower Door Seals**

L-Seal w/Bumper

F-Seal

Bottom Seal

Slip-On Bulb Seal

**Bulb Seal** 

# Handles, Door Knobs, & Towel Bar

Tubular Handle (BM)

Crescent Style Handle (CSH)

Ladder Style Handle (LP)

Tubular Mitered Handle (MT)

Square Tubing Handle (SQ)

Cylinder Single-Sided Knob

Through-Glass Pull

Flair Style Knobs

**Traditional Door Knobs** 

Single-Sided Glass Towel Bar