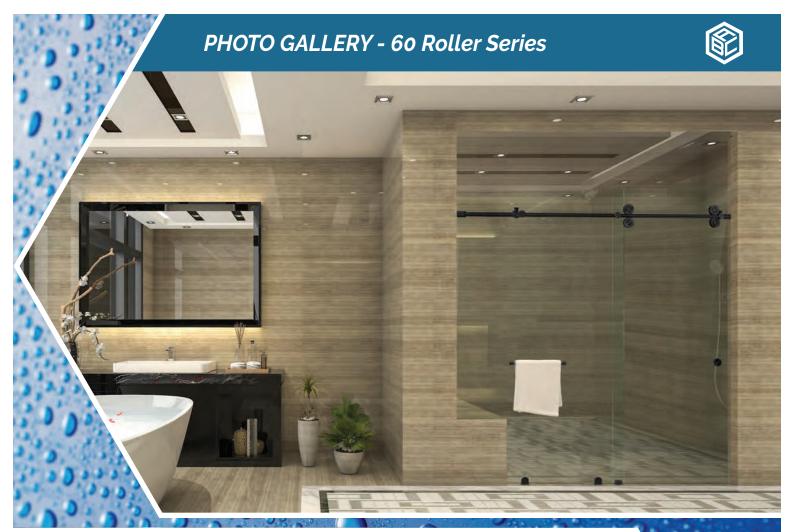

8395 Euclid Ave., Suite B Manassas Park, VA 20111 Phone: (703) 257-7150 sales@abcglassandmirror.com www.abcglassandmirror.com







































ShowerGuard uses innovative technology to protect your glass from soap scum, corrosion, and hard water. The surface of the glass is sealed using ion beam technology to fill the pores. This keeps soap scum, etc. out of the pores and protects the glass from stains, which means minimal cleaning is required.

The protective coating is placed on the glass during the manufacturing process securing the sealant's protective properties to preserve your shower glass for years to come.

What makes ShowerGuard different from all other sealants is that it actually becomes part of the glass itself and never needs to be reapplied. ShowerGuard is backed by a limited lifetime warranty.\*



## **Hardware Finishes**





Chrome



**Polished Stainless** 



**Brushed Nickel