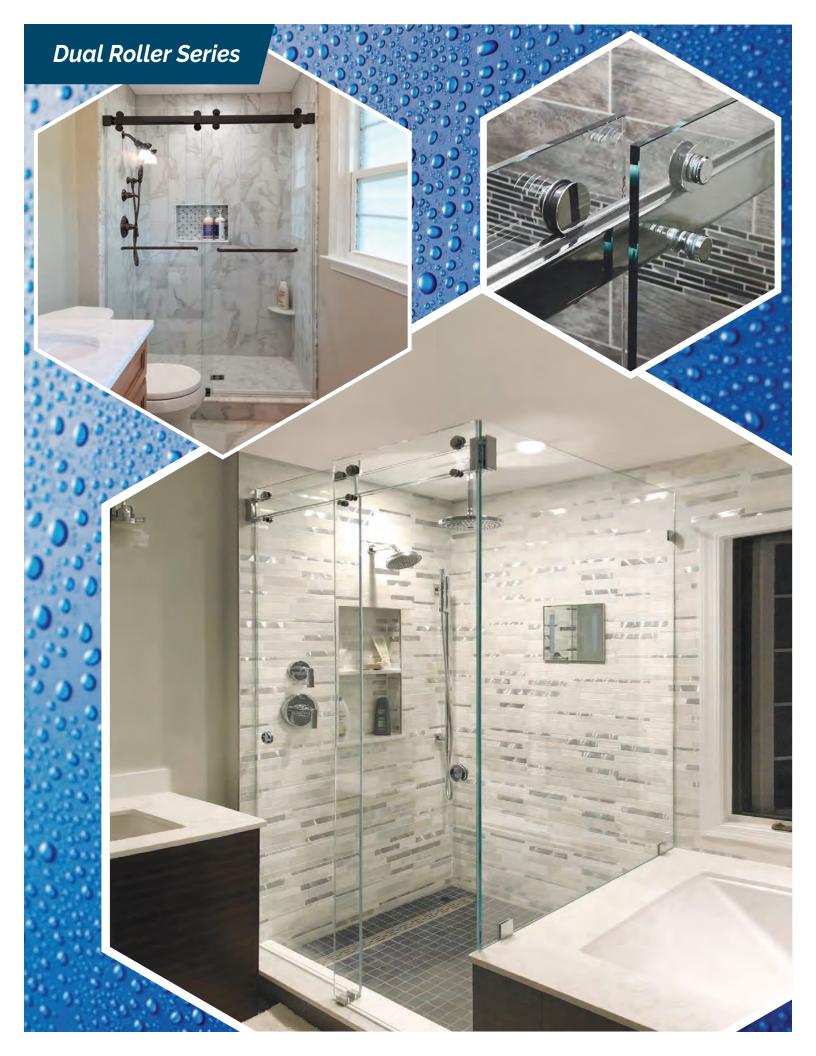

## **Hardware Finishes**

Chrome

**Polished Stainless** 

**Brushed Nickel** 

**Brushed Stainless** 

Oil Rubbed Bronze

Matte Black