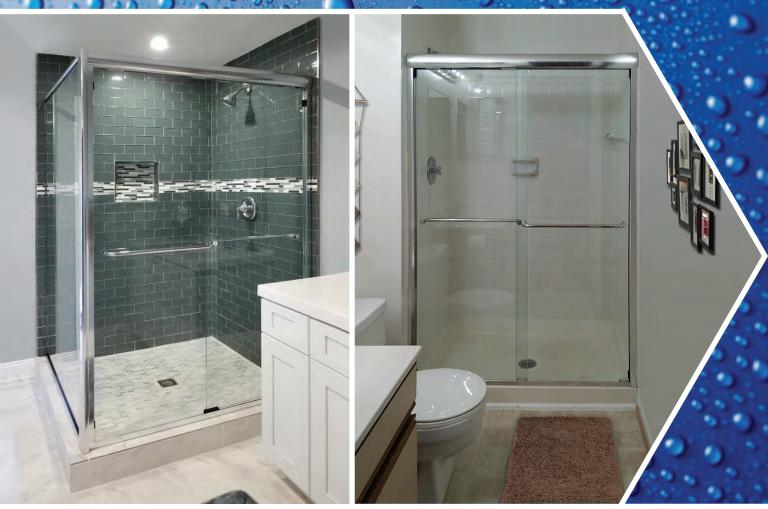

8395 Euclid Ave., Suite B Manassas Park, VA 20111 Phone: (703) 257-7150 sales@abcglassandmirror.com www.abcglassandmirror.com

ShowerGuard uses innovative technology to protect your glass from soap scum, corrosion, and hard water. The surface of the glass is sealed using ion beam technology to fill the pores. This keeps soap scum, etc. out of the pores and protects the glass from stains, which means minimal cleaning is required.

The protective coating is placed on the glass during the manufacturing process securing the sealant's protective properties to preserve your shower glass for years to come.

What makes ShowerGuard different from all other sealants is that it actually becomes part of the glass itself and never needs to be reapplied. ShowerGuard is backed by a limited lifetime warranty.\*