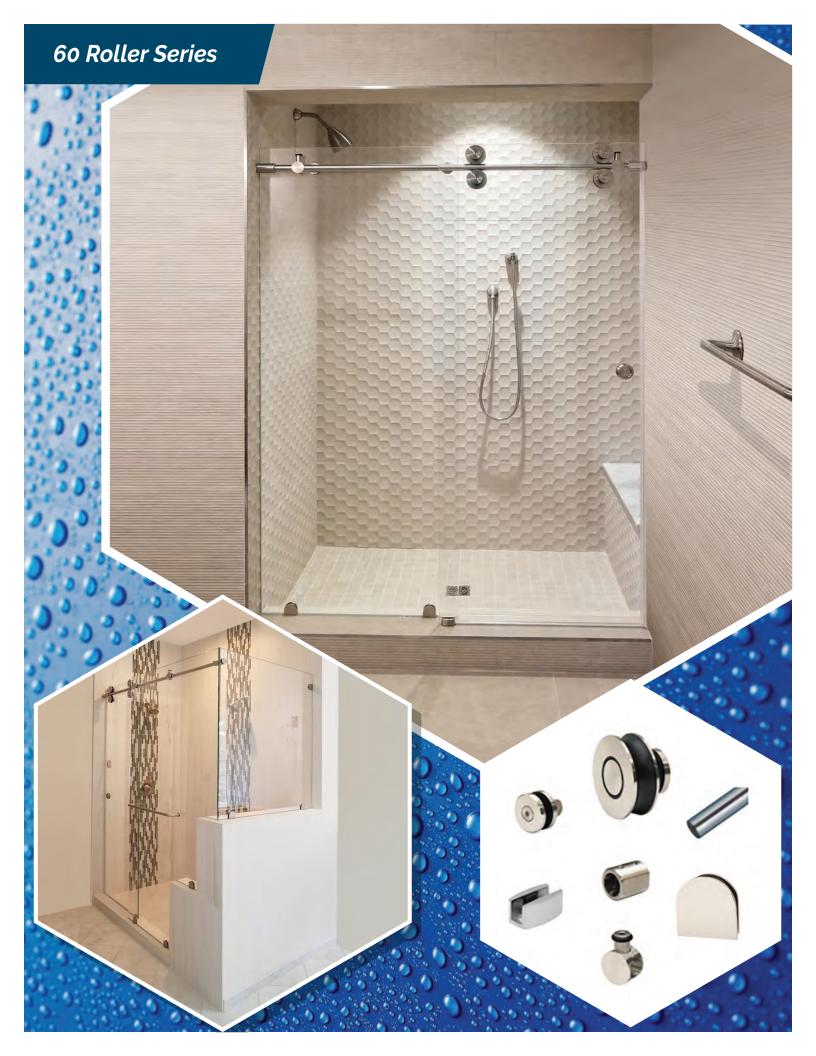

8395 Euclid Ave., Suite B Manassas Park, VA 20111 Phone: (703) 257-7150 sales@abcglassandmirror.com www.abcglassandmirror.com







































ShowerGuard uses innovative technology to protect your glass from soap scum, corrosion, and hard water. The surface of the glass is sealed using ion beam technology to fill the pores. This keeps soap scum, etc. out of the pores and protects the glass from stains, which means minimal cleaning is required.

The protective coating is placed on the glass during the manufacturing process securing the sealant's protective properties to preserve your shower glass for years to come.

What makes ShowerGuard different from all other sealants is that it actually becomes part of the glass itself and never needs to be reapplied. ShowerGuard is backed by a limited lifetime warranty.\*



## **Hardware Finishes**





Chrome



**Polished Stainless** 



**Brushed Nick